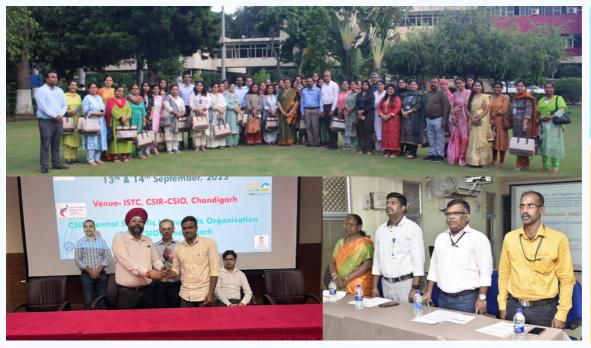

CSIR-CECRI, Karaikudi organised a Five Days Skill Development Training Programme on "Chromatography and Spectroscopy" during 11-15, September 2023

CSIR-CSIO conducted two days workshop on Industrial IOT on 13-14 September 2023 where 48 participants received hands-on training on IOT from Indo-Swiss Training Centre faculties and Industry experts