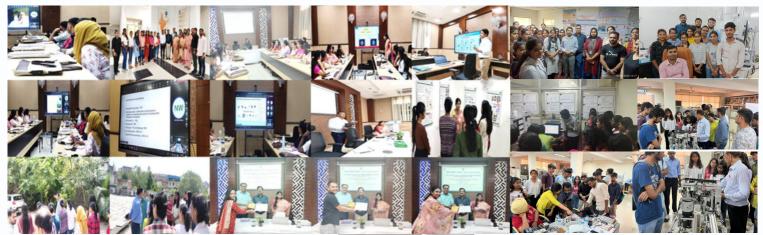

fit from **Neeri's lecture on Al**



SIR-National Environmental Engineering Research Institute (CSIR-Neeri) organized an expert lecture on 'Artificial

Intelligence (AI) for Everyone' under the 'Jigyasa' programme. The lecture was delivered by Manish Kurhekar of Visvesvaraya National Institute of Technology (VNIT). Kurhekar elaborated the **concept of AI** to school children in a simple language to draw their interest towards the subject. He highlighted the different domains where AI plays a major role and how it help solve environmental problems. Atul Vaidya, director of Neeri, inspired the students to become contributors to the éver-evolving world of Al. Around 150 students from Kendriya Vidyalaya-CRPF, Rahi Central School and Radiance School attended the lecture.



## **GLIMPSES**







# **USEFUL LINKS**

https://ncvet.gov.in https://msde.gov.in https://nsdcindia.org https://www.csir.res.in/csir-labs-units https://www.education.gov.in https://www.nqr.gov.in

**CSIR-Human Resource Development Centre** (Skill Nodal Office) Sector -19, Central Govt. Enclave, Kamla Nehru Nagar Ghaziabad-201002 (UP) India e-mail: head[at]csirhrdc[dot]res[dot]in Tele-Ph.: +91-120-2788940/2785053

Follow us on