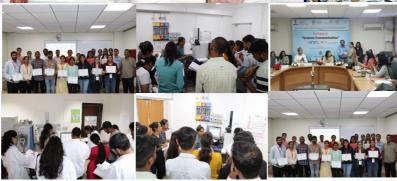

t from **Neeri's lecture on Al**



SIR-National Environmental Engineering Research Institute (CSIR-Neeri) organized an expert lecture on 'Artificial

Intelligence (AI) for Everyone' under the 'Jigyasa' programme. The lecture was delivered by Manish Kurhekar of Visvesvaraya National Institute of Technology (VNIT). Kurhekar elaborated the **concept of AI** to school children in a simple language to draw their interest towards the subject. He highlighted the different domains where AI plays a major role and how it help solve environmental problems. Atul Vaidya, director of Neeri, inspired the students to become contributors to the éver-evolving world of Al. Around 150 students from Kendriya Vidyalaya-CRPF, Rahi Central School and Radiance School attended the lecture.



## **GLIMPSES**







# **USEFUL LINKS**

https://ncvet.gov.in https://msde.gov.in https://nsdcindia.org https://www.csir.res.in/csir-labs-units https://www.education.gov.in https://www.nqr.gov.in

**CSIR-Human Resource Development Centre** (Skill Nodal Office) Sector -19, Central Govt. Enclave, Kamla Nehru Nagar Ghaziabad-201002 (UP) India e-mail: head[at]csirhrdc[dot]res[dot]in Tele-Ph.: +91-120-2788940/2785053

Follow us on